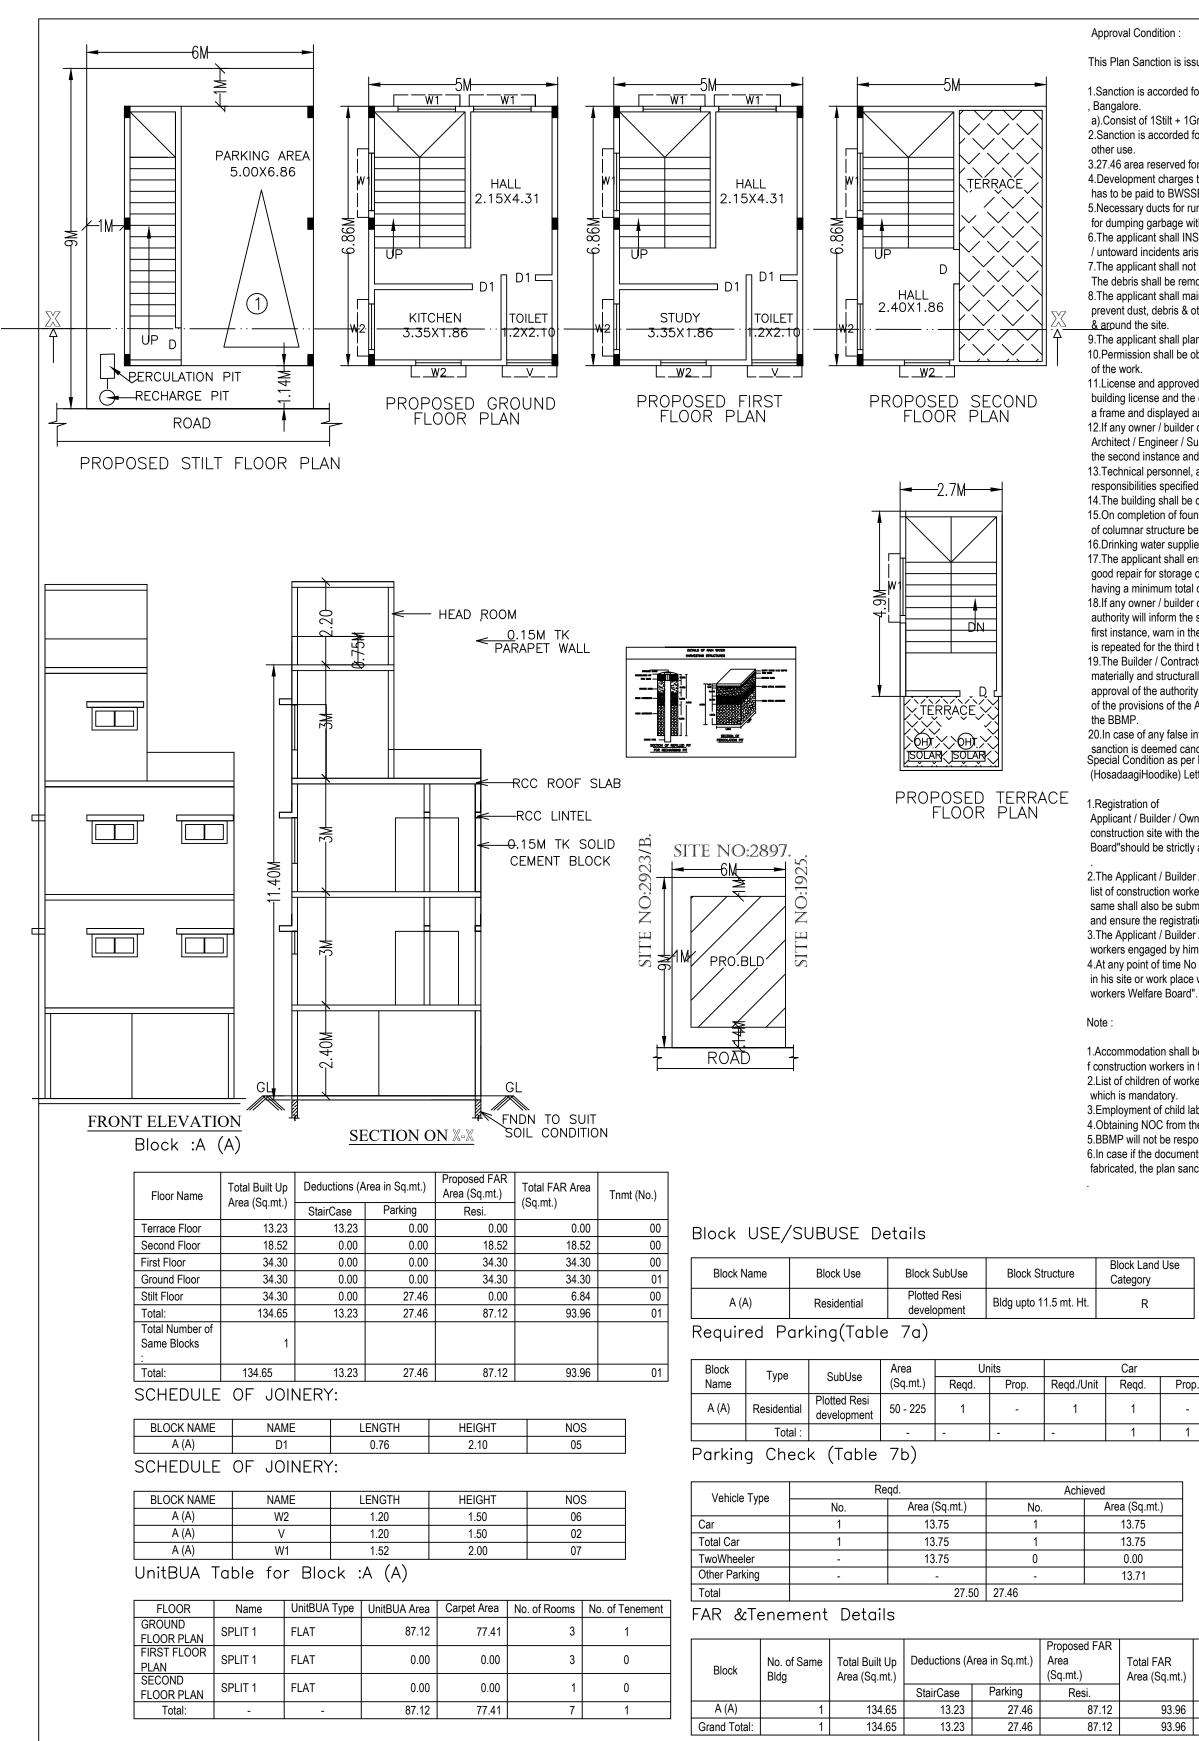

## UserDefinedMetric (600.00 x 480.00MM)

|                                                                                                                                                                                                                                                                                                                                                                                                     |                                                                     | Λ                                                                                                                          |                                                                            |                                                                                                           |              |                             |                            |                         |          |  |       |  |      |  |  |  |  |  |  |
|-----------------------------------------------------------------------------------------------------------------------------------------------------------------------------------------------------------------------------------------------------------------------------------------------------------------------------------------------------------------------------------------------------|---------------------------------------------------------------------|----------------------------------------------------------------------------------------------------------------------------|----------------------------------------------------------------------------|-----------------------------------------------------------------------------------------------------------|--------------|-----------------------------|----------------------------|-------------------------|----------|--|-------|--|------|--|--|--|--|--|--|
| ued subject to the following conditions :                                                                                                                                                                                                                                                                                                                                                           |                                                                     |                                                                                                                            |                                                                            |                                                                                                           |              |                             |                            |                         |          |  |       |  |      |  |  |  |  |  |  |
| or the Residential Building at 2924 , #2924 SIR.M.V.LAYOUT, 1ST BLOCK round + 2 only.                                                                                                                                                                                                                                                                                                               |                                                                     |                                                                                                                            |                                                                            |                                                                                                           |              |                             |                            | SCALE :                 | 1:100    |  |       |  |      |  |  |  |  |  |  |
| or Residential use only. The use of the building shall not be deviated to any                                                                                                                                                                                                                                                                                                                       |                                                                     |                                                                                                                            |                                                                            |                                                                                                           |              |                             |                            | SUALE :                 | 1:100    |  |       |  |      |  |  |  |  |  |  |
| or car parking shall not be converted for any other purpose.<br>towards increasing the capacity of water supply, sanitary and power main                                                                                                                                                                                                                                                            |                                                                     |                                                                                                                            | PLOT BOUNDARY                                                              |                                                                                                           |              |                             |                            |                         |          |  |       |  |      |  |  |  |  |  |  |
| B and BESCOM if any.<br>Inning telephone cables, cubicles at ground level for postal services & space                                                                                                                                                                                                                                                                                               |                                                                     | V                                                                                                                          |                                                                            | ABUTTING ROAD PROPOSED WORK (COVERAGE AREA)                                                               |              |                             |                            |                         |          |  |       |  |      |  |  |  |  |  |  |
| ithin the premises shall be provided.<br>SURE all workmen involved in the construction work against any accident                                                                                                                                                                                                                                                                                    |                                                                     |                                                                                                                            | EXISTING (To be retained) EXISTING (To be demolished)                      |                                                                                                           |              |                             |                            |                         |          |  |       |  |      |  |  |  |  |  |  |
| sing during the time of construction.<br>stock any building materials / debris on footpath or on roads or on drains.                                                                                                                                                                                                                                                                                |                                                                     |                                                                                                                            | VERSION NO.: 1.0.11                                                        |                                                                                                           |              |                             |                            |                         |          |  |       |  |      |  |  |  |  |  |  |
| oved and transported to near by dumping yard.<br>intain during construction such barricading as considered necessary to                                                                                                                                                                                                                                                                             | PROJECT                                                             | · · · · ·                                                                                                                  |                                                                            | VERSION DATE: 01/11/2018                                                                                  |              |                             |                            |                         |          |  |       |  |      |  |  |  |  |  |  |
| ther materials endangering the safety of people / structures etc. in                                                                                                                                                                                                                                                                                                                                | Authority: I                                                        | BBMP                                                                                                                       |                                                                            | Plot Use: Residential                                                                                     |              |                             |                            |                         |          |  |       |  |      |  |  |  |  |  |  |
| nt at least two trees in the premises.<br>btained from forest department for cutting trees before the commencement                                                                                                                                                                                                                                                                                  | :<br>Com./RJH/1456/19-20<br>i Type: Suvarna Parvar                  |                                                                                                                            | Plot SubUse: Plotted Resi development<br>Land Use Zone: Residential (Main) |                                                                                                           |              |                             |                            |                         |          |  |       |  |      |  |  |  |  |  |  |
| d plans shall be posted in a conspicuous place of the licensed premises. The                                                                                                                                                                                                                                                                                                                        | Proposal T                                                          | ype: Building Permissio                                                                                                    | •                                                                          | Plot/Sub Plot No.: 2924                                                                                   |              |                             |                            |                         |          |  |       |  |      |  |  |  |  |  |  |
| copies of sanctioned plans with specifications shall be mounted on<br>nd they shall be made available during inspections.                                                                                                                                                                                                                                                                           | Nature of S<br>Location: F                                          | Sanction: New                                                                                                              |                                                                            | Khata No. (As per Khata Extract): .<br>Locality / Street of the property: #2924 SIR.M.V.LAYOUT, 1ST BLOCK |              |                             |                            |                         |          |  |       |  |      |  |  |  |  |  |  |
| contravenes the provisions of Building Bye-laws and rules in force, the<br>upervisor will be informed by the Authority in the first instance, warned in                                                                                                                                                                                                                                             | Building Line Specified as per Z.R: NA<br>Zone: Rajarajeshwarinagar |                                                                                                                            |                                                                            |                                                                                                           |              |                             |                            |                         |          |  |       |  |      |  |  |  |  |  |  |
| I cancel the registration if the same is repeated for the third time.<br>applicant or owner as the case may be shall strictly adhere to the duties and                                                                                                                                                                                                                                              | Ward: War                                                           | d-159                                                                                                                      |                                                                            |                                                                                                           |              |                             |                            |                         |          |  |       |  |      |  |  |  |  |  |  |
| in Schedule - IV (Bye-law No. 3.6) under sub section IV-8 (e) to (k).                                                                                                                                                                                                                                                                                                                               | Planning D<br>AREA DE1                                              | istrict: 301-Kengeri<br>AILS:                                                                                              |                                                                            |                                                                                                           |              |                             |                            | SQ.MT.                  |          |  |       |  |      |  |  |  |  |  |  |
| constructed under the supervision of a registered structural engineer.<br>Idation or footings before erection of walls on the foundation and in the case                                                                                                                                                                                                                                            |                                                                     | F PLOT (Minimum)<br>EA OF PLOT                                                                                             |                                                                            | (A)<br>(A-Deductions                                                                                      | 5)           |                             |                            | 54.00<br>54.00          |          |  |       |  |      |  |  |  |  |  |  |
| Fore erecting the columns "COMMENCEMENT CERTIFICATE" shall be obtained<br>ad by BWSSB should not be used for the construction activity of the building.                                                                                                                                                                                                                                             |                                                                     | GE CHECK                                                                                                                   | 75.0                                                                       | ,                                                                                                         | - /          |                             |                            |                         |          |  |       |  |      |  |  |  |  |  |  |
| nsure that the Rain Water Harvesting Structures are provided & maintained in of water for non potable purposes or recharge of ground water at all times                                                                                                                                                                                                                                             |                                                                     | Permissible Coverage area (75.00 %) Proposed Coverage Area (63.52 %)                                                       |                                                                            |                                                                                                           |              |                             |                            | 40.50<br>34.30          |          |  |       |  |      |  |  |  |  |  |  |
| capacity mentioned in the Bye-law 32(a).<br>contravenes the provisions of Building Bye-laws and rules in force, the<br>same to the concerned registered Architect / Engineers / Supervisor in the                                                                                                                                                                                                   |                                                                     | Achieved Net cove<br>Balance coverage a                                                                                    |                                                                            | · · · · ·                                                                                                 |              |                             | <u>34.30</u><br>6.20       |                         |          |  |       |  |      |  |  |  |  |  |  |
| same to the concerned registered Architect / Engineers / Supervisor in the e second instance and cancel the registration of the professional if the same                                                                                                                                                                                                                                            | FAR CHE                                                             | ECK                                                                                                                        |                                                                            | ,                                                                                                         | (175)        | I                           |                            | 94.50                   |          |  |       |  |      |  |  |  |  |  |  |
| time.<br>tor / Professional responsible for supervision of work shall not shall not<br>by deviate the construction from the canoticand plan, without provious                                                                                                                                                                                                                                       |                                                                     | Permissible F.A.R. as per zoning regulation 2015 (1.75)<br>Additional F.A.R within Ring I and II (for amalgamated plot - ) |                                                                            |                                                                                                           |              |                             |                            | 0.00                    |          |  |       |  |      |  |  |  |  |  |  |
| ly deviate the construction from the sanctioned plan, without previous<br>. They shall explain to the owner s about the risk involved in contravention<br>Ath Pulse, Pus James Zanice Paralettices, Steading Orden and Pulse, Orden of A                                                                                                                                                            | Allowable TDR Area (60% of<br>Premium FAR for Plot within           |                                                                                                                            |                                                                            | ,                                                                                                         |              |                             | 0.00                       |                         |          |  |       |  |      |  |  |  |  |  |  |
| Act, Rules, Bye-laws, Zoning Regulations, Standing Orders and Policy Orders of                                                                                                                                                                                                                                                                                                                      |                                                                     | Total Perm. FAR area (1.75)<br>Residential FAR (92.72%)                                                                    |                                                                            |                                                                                                           |              |                             | 94.50<br>87.12             |                         |          |  |       |  |      |  |  |  |  |  |  |
| nformation, misrepresentation of facts, or pending court cases, the plan<br>celled.<br>Labour Department of Government of Karnataka vide ADDENDUM                                                                                                                                                                                                                                                   | Proposed FAR Area                                                   |                                                                                                                            |                                                                            |                                                                                                           |              |                             | 93.96                      |                         |          |  |       |  |      |  |  |  |  |  |  |
| tter No. LD/95/LET/2013, dated: 01-04-2013 :                                                                                                                                                                                                                                                                                                                                                        |                                                                     | Achieved Net FAR Area (1.74)<br>Balance FAR Area (0.01)                                                                    |                                                                            |                                                                                                           |              |                             |                            | 93.96<br>0.54           |          |  |       |  |      |  |  |  |  |  |  |
| ner / Contractor and the construction workers working in the                                                                                                                                                                                                                                                                                                                                        | BUILT UI                                                            | BUILT UP AREA CHECK<br>Proposed BuiltUp Area                                                                               |                                                                            |                                                                                                           |              |                             |                            | 134.65                  |          |  |       |  |      |  |  |  |  |  |  |
| e "Karnataka Building and Other Construction workers Welfare<br>adhered to                                                                                                                                                                                                                                                                                                                          |                                                                     | Achieved BuiltUp A                                                                                                         | rea                                                                        |                                                                                                           |              |                             |                            | 134.65                  |          |  |       |  |      |  |  |  |  |  |  |
| ers engaged at the time of issue of Commencement Certificate. A copy of the<br>nitted to the concerned local Engineer in order to inspect the establishment<br>ion of establishment and workers working at construction site or work place.<br>/ Owner / Contractor shall also inform the changes if any of the list of                                                                             | Payment [                                                           |                                                                                                                            |                                                                            |                                                                                                           |              |                             |                            |                         |          |  |       |  |      |  |  |  |  |  |  |
| Applicant / Builder / Owner / Contractor shall engage a construction worker who is not registered with the "Karnataka Building and Other Construction                                                                                                                                                                                                                                               | Sr No.                                                              | Challan<br>Number                                                                                                          |                                                                            | Receipt<br>Number                                                                                         | Amount (INR) | Payment Mode                | Transaction<br>Number      | Payment Date 11/04/2019 | Remark   |  |       |  |      |  |  |  |  |  |  |
|                                                                                                                                                                                                                                                                                                                                                                                                     | 1                                                                   | BBMP/23353/CH/19-<br>No.                                                                                                   | 20 BBMP/2                                                                  | 23353/CH/19-20                                                                                            | 606<br>Head  | Online                      | 9307076167<br>Amount (INR) | 5:22:21 PM<br>Remark    | -        |  |       |  |      |  |  |  |  |  |  |
|                                                                                                                                                                                                                                                                                                                                                                                                     |                                                                     | 1                                                                                                                          |                                                                            | S                                                                                                         | crutiny Fee  |                             | 606                        | -                       |          |  |       |  |      |  |  |  |  |  |  |
| be provided for setting up of schools for imparting education to the children o the labour camps / construction sites.                                                                                                                                                                                                                                                                              |                                                                     |                                                                                                                            |                                                                            |                                                                                                           |              |                             |                            |                         |          |  |       |  |      |  |  |  |  |  |  |
| ers shall be furnished by the builder / contractor to the Labour Department                                                                                                                                                                                                                                                                                                                         |                                                                     |                                                                                                                            | OWNE                                                                       | R / GPA H                                                                                                 | IOLDER'S     |                             |                            |                         |          |  |       |  |      |  |  |  |  |  |  |
| bour in the construction activities strictly prohibited.<br>Labour Department before commencing the construction work is a must.                                                                                                                                                                                                                                                                    |                                                                     |                                                                                                                            |                                                                            | TURE                                                                                                      |              |                             |                            |                         |          |  |       |  |      |  |  |  |  |  |  |
| onsible for any dispute that may arise in respect of property in question.<br>Ints submitted in respect of property in question is found to be false or<br>ctioned stands cancelled automatically and legal action will be initiated.<br>The plans are approved in accordance with the acceptance for approval by<br>the Assistant Director of town planning ( <u>RR_NAGAR</u> ) on date:14/11/2019 |                                                                     |                                                                                                                            |                                                                            | OWNER'S ADDRESS WITH ID                                                                                   |              |                             |                            |                         |          |  |       |  |      |  |  |  |  |  |  |
|                                                                                                                                                                                                                                                                                                                                                                                                     |                                                                     |                                                                                                                            |                                                                            | ER & CONT                                                                                                 |              |                             |                            |                         |          |  |       |  |      |  |  |  |  |  |  |
|                                                                                                                                                                                                                                                                                                                                                                                                     |                                                                     |                                                                                                                            |                                                                            |                                                                                                           |              | AIN, 5TH CRO<br>SHANKARI 18 | •                          |                         |          |  |       |  |      |  |  |  |  |  |  |
| vide lp number: BBMP/Ad.Com./RJH/1456/19-20 subject                                                                                                                                                                                                                                                                                                                                                 |                                                                     |                                                                                                                            |                                                                            |                                                                                                           |              |                             |                            |                         |          |  |       |  |      |  |  |  |  |  |  |
| to terms and conditions laid down along with this building plan approval.<br>Validity of this approval is two years from the date of issue.                                                                                                                                                                                                                                                         |                                                                     |                                                                                                                            |                                                                            |                                                                                                           | C            | inal                        | -                          |                         |          |  |       |  |      |  |  |  |  |  |  |
| validity of this approval is two years from the date of issue.                                                                                                                                                                                                                                                                                                                                      |                                                                     |                                                                                                                            |                                                                            | Pa                                                                                                        |              |                             |                            |                         |          |  |       |  |      |  |  |  |  |  |  |
|                                                                                                                                                                                                                                                                                                                                                                                                     |                                                                     |                                                                                                                            |                                                                            |                                                                                                           |              | 1259                        |                            |                         |          |  |       |  |      |  |  |  |  |  |  |
|                                                                                                                                                                                                                                                                                                                                                                                                     |                                                                     |                                                                                                                            | ITECT/ENGI                                                                 |                                                                                                           |              |                             |                            |                         |          |  |       |  |      |  |  |  |  |  |  |
| ASSISTANT DIRECTOR OF TOWN PLANNING ( <u>RR_NAGAR</u> )<br>BHRUHAT BENGALURU MAHANAGARA PALIKE                                                                                                                                                                                                                                                                                                      |                                                                     |                                                                                                                            |                                                                            | /SUPERVISOR 'S SIGNATURE                                                                                  |              |                             |                            |                         |          |  |       |  |      |  |  |  |  |  |  |
|                                                                                                                                                                                                                                                                                                                                                                                                     |                                                                     |                                                                                                                            |                                                                            | SUSHMITHA S #307, 2nd stage 6th block<br>nagarabhavi BCC/BL-3.6/4:                                        |              |                             |                            |                         |          |  |       |  |      |  |  |  |  |  |  |
|                                                                                                                                                                                                                                                                                                                                                                                                     |                                                                     |                                                                                                                            |                                                                            |                                                                                                           |              |                             |                            |                         |          |  | ••••• |  |      |  |  |  |  |  |  |
|                                                                                                                                                                                                                                                                                                                                                                                                     |                                                                     |                                                                                                                            |                                                                            |                                                                                                           |              |                             |                            |                         |          |  |       |  | PROF |  |  |  |  |  |  |
|                                                                                                                                                                                                                                                                                                                                                                                                     |                                                                     |                                                                                                                            |                                                                            | 924, SIK.M.\                                                                                              | V. LAYUUI    | , 1ST BLOCK                 | , BENGALUI                 | KU WARD I               | NU: 159. |  |       |  |      |  |  |  |  |  |  |
| Tnmt (No.)                                                                                                                                                                                                                                                                                                                                                                                          |                                                                     |                                                                                                                            |                                                                            | DRAWING TITLE : 482915081-08-11-2019                                                                      |              |                             |                            |                         |          |  |       |  |      |  |  |  |  |  |  |
|                                                                                                                                                                                                                                                                                                                                                                                                     |                                                                     |                                                                                                                            |                                                                            | 11-13-22\$_\$6X9 SG2<br>W159 SUMA LOKESH                                                                  |              |                             |                            |                         |          |  |       |  |      |  |  |  |  |  |  |
| 01                                                                                                                                                                                                                                                                                                                                                                                                  |                                                                     |                                                                                                                            | SHE                                                                        | ET NO :                                                                                                   | 1            | 1K                          |                            |                         |          |  |       |  |      |  |  |  |  |  |  |